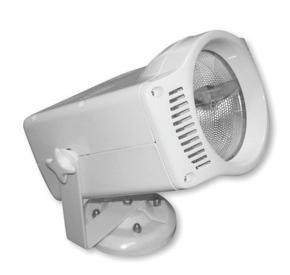

# **EUROLITE GSL-70 Indoor spot 70W white**

Elegant indoor spotlight

Art. No.: 41600440

GTIN: 4026397240825

#### Features:

- Manifold possibilities for adjusting and positioning
- For that special indoor lighting
- Various deco-possibilities
- High-quality workmanship
- Aluminum die-cast housing
- Ready for connection with power cable and safety-plug
- For bright 70 W or 150 W R7s discharge lamps
- Available in white, silver or black

### **Technical specifications:**

| Power supply:           | 230 V AC, 50 Hz    |
|-------------------------|--------------------|
| Power consumption:      | 70,00 W            |
| Dimensions:             | Width: 18 cm       |
|                         | Depth: 21,5 cm     |
|                         | Height: 22,5 cm    |
| Dimensions (L x W x H): | 215 x 180 x 225 mm |
| Weight:                 | 4.4 kg             |