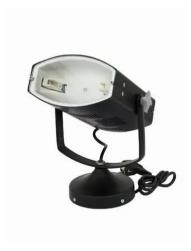

### **HSL-150 Indoor spot 150W black**

Elegant indoor spotlight

Art. No.: 41600434 GTIN: 4026397241884

#### **HSL-150 Indoor spot 150W black**

Elegant indoor spotlight

**Art. No.: 41600434** GTIN: 4026397241884

#### Features:

- Manifold possibilities for adjusting and positioning
- For that special indoor lighting
- Various deco-possibilities
- High-quality workmanship
- Aluminum die-cast housing
- Ready for connection with power cable and safety-plug
- For bright 70 W or 150 W R7s discharge lamps
- Available in white, silver or black