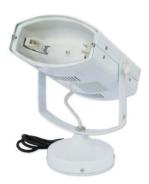

#### **HSL-150 Indoor spot 150W white**

Elegant indoor spotlight

**Art. No.: 41600430** GTIN: 4026397240771

#### Features:

- Manifold possibilities for adjusting and positioning
- For that special indoor lighting
- Various deco-possibilities
- High-quality workmanship
- Aluminum die-cast housing
- Ready for connection with power cable and safety-plug
- For bright 70 W or 150 W R7s discharge lamps
- Available in white, silver or black