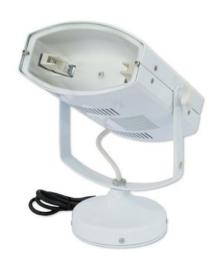

# **EUROLITE HSL-150 Indoor spot 150W white**

Elegant indoor spotlight

Art. No.: 41600430

GTIN: 4026397240771

### Features:

- Manifold possibilities for adjusting and positioning
- For that special indoor lighting
- Various deco-possibilities
- High-quality workmanship
- Aluminum die-cast housing
- Ready for connection with power cable and safety-plug
- For bright 70 W or 150 W R7s discharge lamps
- Available in white, silver or black