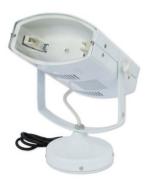

### HSL-70 Indoor spot 70W white

Elegant indoor spotlight

Art. No.: 41600420 GTIN: 4026397240757

## HSL-70 Indoor spot 70W white

Elegant indoor spotlight

#### Features:

- Manifold possibilities for adjusting and positioning
- For that special indoor lighting
- Various deco-possibilities
- High-quality workmanship
- Aluminum die-cast housing
- Ready for connection with power cable and safety-plug
- For bright 70 W or 150 W R7s discharge lamps
- Available in white, silver or black