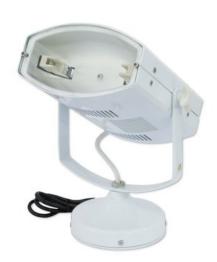

## **EUROLITE HSL-70 Indoor spot 70W white**

Elegant indoor spotlight

Art. No.: 41600420 GTIN: 4026397240757

### Features:

- Manifold possibilities for adjusting and positioning
- For that special indoor lighting
- Various deco-possibilities
- High-quality workmanship
- Aluminum die-cast housing
- Ready for connection with power cable and safety-plug
- For bright 70 W or 150 W R7s discharge lamps
- Available in white, silver or black