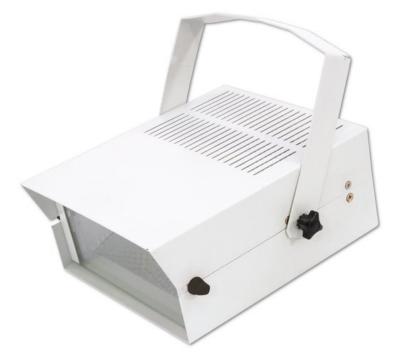

## EUROLITE CSL-70 Indoor spot 70W white

Timeless design!

Art. No.: 41600410 GTIN: 4026397297713

#### Features:

- Manifold possibilities for adjusting and positioning
- For that special indoor lighting
- Various deco-possibilities
- High-quality workmanship
- Aluminum die-cast housing
- Ready for connection with power cable and safety-plug
- For bright 70 W or 150 W R7s discharge lamps

### **Technical specifications:**

| Power supply:           | 230 V AC, 50 Hz    |  |
|-------------------------|--------------------|--|
| Power consumption:      | 150,00 W           |  |
| Dimensions:             | Width: 23,5 cm     |  |
|                         | Depth: 21 cm       |  |
|                         | Height: 25 cm      |  |
| Dimensions (L x W x H): | 250 x 235 x 210 mm |  |
| Weight:                 | 4.2 kg             |  |