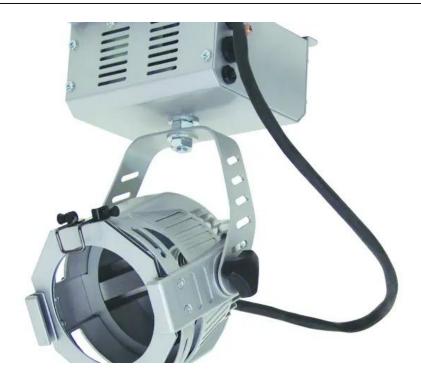

## **EUROLITE ML-30 CDM Multi Lens, silver**

Compact power package

**Art. No.: 41600167** GTIN: 4026397180756

### Features:

- Light output of a conventional PAR 30 spot with less power consumption
- Ideal for theatres, large stages and mobile use
- Stable die-cast housing
- With color-filter frame
- Optional barndoors
- For extremely powerful CDM lamp