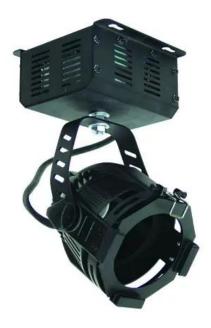

## **EUROLITE ML-30 CDM black**

Compact power package

Art. No.: 41600165

GTIN: 4026397180749

### Features:

- Light output of a conventional PAR 30 spot with less power consumption
- Ideal for theatres, large stages and mobile use
- Stable die-cast housing
- With color-filter frame
- Optional barndoors
- For extremely powerful CDM lamp