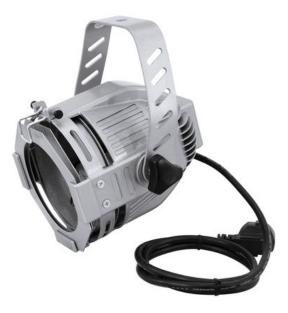

## EUROLITE ML-30 Multi Lens, silver

Small, powerful, wow!

#### Features:

- Light output of a conventional PAR 30 spot with less power consumption
- Ideal for theatres, large stages and mobile use
- Stable die-cast housing
- With color-filter frame
- Optional barndoors