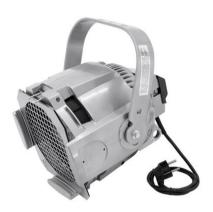

### ML-64 PRO GKV Multi Lens Spot sil

With glass reflector

**Art. No.: 41600115** GTIN: 4026397343090

#### Features:

- Spot with 4 exchangeable lenses (VNSP, NSP, MFL and WFL)
- Glass reflector instead of metal
- Light output of a conventional PAR 64 spot with less power consumption
- High-quality die-cast housing for highest stability
- With color-filter frame
- With high-quality glass reflector
- Optional barndoors
- For extremely powerful GKV 240V/600W lamp
- Ideal for theatres, large stages and mobile use
- Control via plug and play