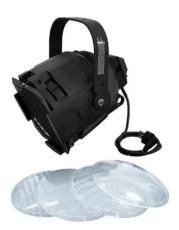

#### Features:

- Spot with 4 exchangeable lenses (VNSP, NSP, MFL and WFL)
- Glass reflector instead of metal
- Light output of a conventional PAR 64 spot with less power consumption
- High-quality die-cast housing for highest stability
- With color-filter frame
- With high-quality glass reflector
- Optional barndoors
- For extremely powerful GKV 240V/600W lamp
- Ideal for theatres, large stages and mobile use