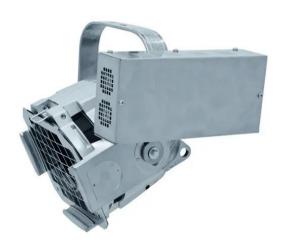

### ML-575E Multi Lens Spot sil

PRO theater spotlight in ML-PAR design

Art. No.: 41600086 GTIN: 4026397438147

#### ML-575E Multi Lens Spot sil

PRO theater spotlight in ML-PAR design

**Art. No.: 41600086** GTIN: 4026397438147

#### Features:

- Spot with 4 exchangeable lenses (VNSP, NSP, MFL and WFL)
- High-quality die-cast housing for highest stability
- With external electronic ballast
- High-quality glass reflector
- With color-filter frame
- For extremely powerful MSR-575 gas discharge lamp
- Ideal for theatres or large stages
- Ready for connection via POWERCON power cable with safety plug (included in the delivery)
- Housing available in silver or black