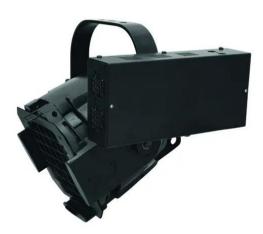

### ML-575E Multi Lens Spot bk

PRO theater spotlight in ML-PAR design

**Art. No.: 41600084** GTIN: 4026397438130

#### Features:

- Spot with 4 exchangeable lenses (VNSP, NSP, MFL and WFL)
- High-quality die-cast housing for highest stability
- With external electronic ballast
- High-quality glass reflector
- With color-filter frame
- For extremely powerful MSR-575 gas discharge lamp
- Ideal for theatres or large stages
- Ready for connection via POWERCON power cable with safety plug (included in the delivery)
- Housing available in silver or black