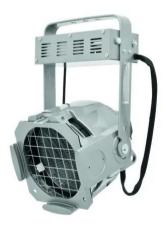

#### Features:

- Spot with 4 exchangeable lenses (VNSP, NSP, MFL and WFL)
- High-quality die-cast housing for highest stability
- High-quality aluminum reflector
- With color-filter frame
- Optional barndoors
- For extremely powerful MSD lamp
- Ideal for theatres, large stages and mobile use