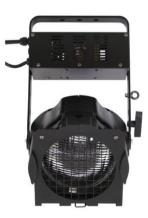

### ML-250 ST Multi lens spot black

PRO ML-PAR theater spot

## ML-250 ST Multi lens spot black

PRO ML-PAR theater spot

#### Features:

- For extremely powerful Ceramic ST 250 Lamp
- Spot with exchangeable lenses
- High-quality die-cast housing for highest stability
- With external ballast resistor
- With color filter frame
- Optional barndoors
- Ideal for theatres, large stages and mobile use
- Available in silver or black