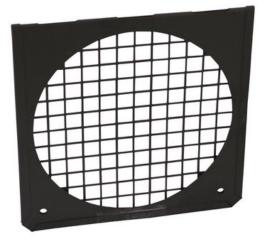

## EUROLITE Filter frame FS-600 spot bk

Recommended accessory

Art. No.: 40002720 GTIN: 4026397254778

#### Features:

- For adding color to a white beam by means of color foils

#### **Technical specifications:**

| Color:      | Black                         |
|-------------|-------------------------------|
| Dimensions: | Width: 16 cm<br>Height: 16 cm |
| Weight:     | 140 g                         |
| Shape:      | square                        |
| Material:   | metal                         |
| Grid size:  | 10 x 10 mm                    |
| Diameter:   | 135 mm                        |
| Dimensions: | 160 x 160 mm                  |