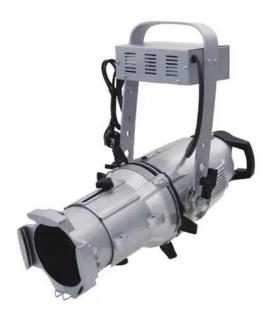

# EUROLITE FS-600/26° CDM Spot, silver

FS-600 CDM stage spotlight

Art. No.: 40002601 GTIN: 4026397175738

#### Features:

- Lens available in 2 different beam angles
- Ideal for theatres as pre-stage spot, shops and studios
- Aluminum housing, insulated handle and adjustable mounting bracket
- Inclination screws will not become hot
- High-quality optical system
- Delivery includes filter-frame
- Infinitely variable iris barn doors as well as infinitely variable focus