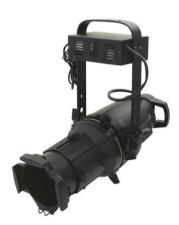

### FS-600/26° CDM Spot, black

FS-600 CDM stage spotlight

Art. No.: 40002600 GTIN: 4026397175721

#### Features:

- Lens available in 2 different beam angles
- Ideal for theatres as pre-stage spot, shops and studios
- Aluminum housing, insulated handle and adjustable mounting bracket
- Inclination screws will not become hot
- High-quality optical system
- Delivery includes filter-frame
- Infinitely variable iris barn doors as well as infinitely variable focus