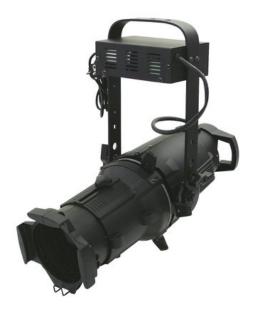

# EUROLITE FS-600/26° CDM Spot, black

FS-600 CDM stage spotlight

Art. No.: 40002600 GTIN: 4026397175721

#### Features:

- Lens available in 2 different beam angles
- Ideal for theatres as pre-stage spot, shops and studios
- Aluminum housing, insulated handle and adjustable mounting bracket
- Inclination screws will not become hot
- High-quality optical system
- Delivery includes filter-frame
- Infinitely variable iris barn doors as well as infinitely variable focus