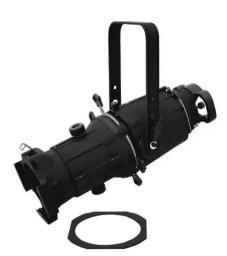

### FS-600/50° Spot GKV-600 bk

Profile spotlight with shutter blades for GKV 600 halogen lamp

**Art. No.: 40002530** GTIN: 4026397346312

#### FS-600/50° Spot GKV-600 bk

Profile spotlight with shutter blades for GKV 600 halogen lamp

**Art. No.: 40002530** GTIN: 4026397346312

#### Features:

- Aluminum housing
- Lens available in 4 different beam angles
- Ideal for theatres as pre-stage spot
- Insulated handle
- Inclination screws will not become hot
- Adjustable mounting bracket
- High-quality optical system
- Glass reflector
- Delivery includes filter-frame
- Infinitely variable iris barn doors
- Infinitely variable focus
- The device is cooled by passive convection cooling
- Control via plug and play
- With a beam angle of 50°