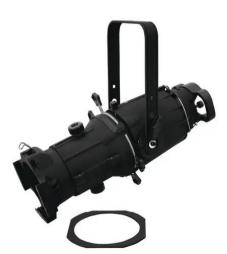

### FS-600/36° Spot GKV-600 bk

Profile spotlight with shutter blades for GKV 600 halogen lamp

**Art. No.: 40002520** GTIN: 4026397346275

#### Features:

- Durable aluminum version
- Inclination screws will not become hot
- High-quality optical system
- Glass reflector
- Infinitely variable iris barn doors
- Focus manual
- The device is cooled by passive convection cooling
- Control via plug and play
- With a beam angle of 36°
- With mounting bracket
- Rugged carrying handle
- For application areas such as: Theater; concerts/FoH's; stage Package contents
- 1 x spotlight, 1 x mounting bracket, 2 x nut, 2 x screw, 1 x filter frame, 1 x user manual