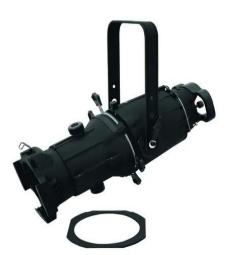

### FS-600/26° Spot GKV-600 bk

Profile spotlight with shutter blades for GKV 600 halogen lamp

**Art. No.: 40002510** GTIN: 4026397346237

#### Features:

- Aluminum housing
- Lens available in 4 different beam angles
- Ideal for theatres as pre-stage spot
- Insulated handle
- Inclination screws will not become hot
- Adjustable mounting bracket
- High-quality optical system
- Glass reflector
- Delivery includes filter-frame
- Infinitely variable iris barn doors
- Infinitely variable focus
- The device is cooled by passive convection cooling
- Control via plug and play
- With a beam angle of 26°
  Package contents
- 1 x spotlight, 1 x mounting bracket, 2 x nut, 2 x screw, 1 x filter frame, 1 x user manual