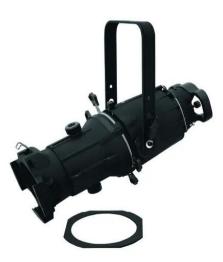

### FS-600/19° Spot GKV-600 bk

Profile spotlight with shutter blades for GKV 600 halogen lamp

Art. No.: 40002500 GTIN: 4026397346190

## FS-600/19° Spot GKV-600 bk

Profile spotlight with shutter blades for GKV 600 halogen lamp

#### Features:

- Durable aluminum housing
- Lens available in 4 different beam angles
- Insulated handle
- Inclination screws will not become hot
- High-quality optical system
- Glass reflector
- Infinitely variable iris barn doors
- Focus manual
- The device is cooled by passive convection cooling
- Control via plug and play
- With a beam angle of 19°
- With mounting bracket
- For application areas such as: Theater; concerts/FoH's; stage