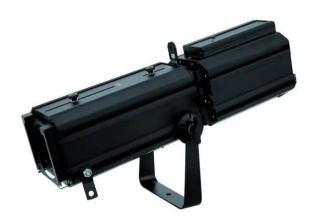

### Profile-Spot 650W 20-40°

Handy profile spotlight

Art. No.: 40001961 GTIN: 4026397383171

#### Features:

- Robust version
- 4 shutter blades
- Temperature-protected handle
- Easy lamp replacement
- Zoom manual
- The device is cooled by passive convection cooling
- With a beam angle of 20° 40°
- With mounting bracket
- For application areas such as: Theater; stage Package contents
- 1 x spotlight, 4 x slider, 1 x filter frame, 1 x user manual