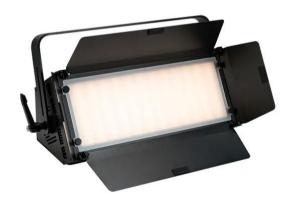

### LED PLL-576 CW/WW Panel

DMX-controlled surface light with 576 dual white LEDs, QuickDMX port, diffuser and barn doors

Art. No.: 40001899 GTIN: 4026397717273

List price: 474.81 € incl. 19% VAT.

### LED PLL-576 CW/WW Panel

DMX-controlled surface light with 576 dual white LEDs, QuickDMX port, diffuser and barn doors

**Art. No.: 40001899** GTIN: 4026397717273

#### Features:

- 288 powerful LEDs 0,5 W SMD 5730 warm white (WW)
- 288 powerful LEDs 0,5 W SMD 5730 cold white (CW)
- Variable color temperature 3000 K 6000 K
- Additional frost filter provides a wide, soft and homogeneous light
- 4 barn doors to avoid blinding the audience and for protection during transport
- Direct color temperature selection for 69 preset values
- Dimmer electronic
- Flicker-free
- With a beam angle of 120°
- The device is cooled by temperature-controlled fan
- Very high color rendering index (CRI)
- LCD display
- Rubber feet
- With mounting bracket
- For application areas such as: Video and photography; stage;
  Trade fair and shop fitting; rental
- Mains input and output for power linking up to 8 units