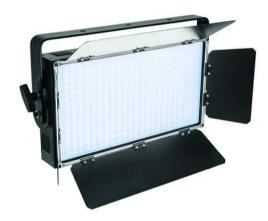

### LED PLL-360 6000K Panel

Surface light with 360 cold white (CW)LEDs and DMX

Art. No.: 40001891 GTIN: 4026397616835

List price: 474.81 € incl. 19% VAT.

### LED PLL-360 6000K Panel

Surface light with 360 cold white (CW)LEDs and DMX

Art. No.: 40001891 GTIN: 4026397616835

#### Features:

- 360 powerful LEDs 0,5 W SMD 2835 cold white (CW)
- Energy-saving, durable and environmentally friendly
- Frost filter provides a soft, homogeneous light
- 4 barn doors to avoid blinding the audience and for protection during transport
- Silent operation
- Dimmer electronic; Dimmer speed (step response) adjustable
- Strobe effect
- The device is cooled by passive convection cooling
- Control via quick select potentiometer for brightness; DMX; master/slave function
- Flicker-free
- With a beam angle of 120°
- Very high color rendering index (CRI)
- With mounting bracket
- LCD display
- Slim, rugged metal housing
- For application areas such as: Video and photography; stage;
  Trade fair and shop fitting; theater