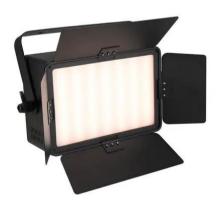

### **AKKU PLL-168 WW/CW Panel**

Battery-powered surface light with 168 dual white LEDs, QuickDMX port and barn doors

**Art. No.: 40001845** GTIN: 4026397703016

List price: 391.51 € incl. 19% VAT.

#### **AKKU PLL-168 WW/CW Panel**

Battery-powered surface light with 168 dual white LEDs, QuickDMX port and barn doors

**Art. No.: 40001845** GTIN: 4026397703016

#### Features:

- 84 powerful LEDs 0,5 W SMD 2835 cold white (CW)
- 84 powerful LEDs 0,5 W SMD 2835 warm white (WW)
- Variable color temperature 2800 K 6500 K
- 4 barn doors to avoid blinding the audience and for protection during transport
- Dimmer electronic; pulse-width modulation variable; Energy-saving mode
- Battery operation up to 8h depending on program used
- Integrated show programs
- Direct color selection for 38 preset colors
- The device is cooled by passive convection cooling
- Control via stand-alone; sound to light via microphone; master/slave function; DMX; quick select potentiometer for brightness and color temperature; QuickDMX via USB (optional); W-DMX by wireless solution via USB (optional); CRMX by LumenRadio via USB (optional)
- Flicker-free
- With a beam angle of 120°