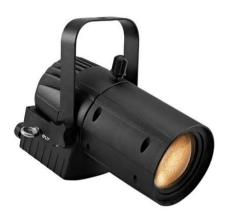

## **LED PPC-20 WW Spot**

Fanless spotlight with 20 W COB LED, adjustable beam angle, color rendering index (CRI) >95

**Art. No.: 40001775** GTIN: 4026397701364

List price: 165.41 € incl. 19% VAT.

#### Features:

- Four beam angles adjustable via lens settings within the housing
- With plano-convex lens
- 1 powerful LED 20 W COB (chip-on-board) warm white (WW)
- The device is cooled by passive convection cooling
- Control via rotary dial for brightness
- Flicker-free
- With a beam angle of 10°
- Very high color rendering index (CRI)
- For application areas such as: Trade fair and shop fitting; installation; restaurants, bars and hotels; video and photography
- Silent operation
- Application possibility: Suspended; on stand Package contents
- 1 x spotlight, 1 x user manual, 1 x power cord, 1 x mounting bracket, 1 x screw