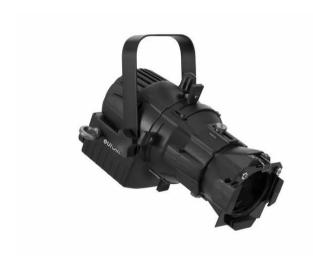

## **LED PFE-20 WW Profile Spot bk**

Handy stage spotlight with 20 W COB LED, CRI >95

**Art. No.: 40001766** GTIN: 4026397693072

List price: 213.01 € incl. 19% VAT.

# eurolite®

### **LED PFE-20 WW Profile Spot bk**

Handy stage spotlight with 20 W COB LED, CRI >95

**Art. No.: 40001766** GTIN: 4026397693072

#### Features:

- 1 powerful LED 20 W COB (chip-on-board) warm white (WW)
- With a beam angle of 19°
- 4 shutter blades
- The device is cooled by passive convection cooling
- Dimmer electronic
- Flicker-free
- Very high color rendering index (CRI)
- With mounting bracket
- For application areas such as: Trade fair and shop fitting; installation; restaurants, bars and hotels; video and photography
- Silent operation
- Application possibility: Suspended; on stand screw
- M5 thread
  - Package contents
- 1 x spotlight, 1 x gobo holder, 1 x power cord, 1 x filter frame, 2 x screw, 2 x washer, 1 x user manual