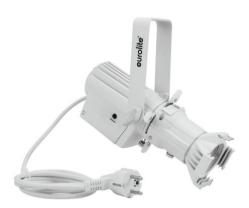

## LED PFE-10 3000K Profile Spot wh

Small profile spotlight, warm white 13 W LED, CRI >90, shutter blades

Art. No.: 40001760 GTIN: 4026397588699

### LED PFE-10 3000K Profile Spot wh

Small profile spotlight, warm white 13 W LED, CRI >90, shutter blades

#### Features:

- CRI of >90
- Locking possibility at the mounting bracket
- 4 shutter blades
- Rotating barrel
- Color filter frame included in delivery
- Dimmer
- Switch-mode power supply for operation between 100 and 240 volts
- Ready for connection via power cord with safety-plug
- Housing in black or white
- 1 powerful LED 13 W high-power warm white (WW)
- Control via stand-alone
- Flicker-free
- With a beam angle of 19°
- Very high color rendering index (CRI)