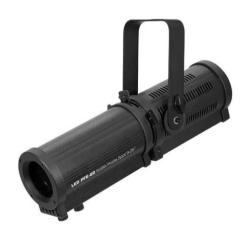

# LED PFE-60 RGBW Profile Spot 9-25°

Profile spotlight, 80 W 4in1 LED (RGBW), manual Zoom, shutter blades

**Art. No.: 40001731** GTIN: 4026397715545

List price: 546.21 € incl. 19% VAT.

# LED PFE-60 RGBW Profile Spot 9-25°

Profile spotlight, 80 W 4in1 LED (RGBW), manual Zoom, shutter blades

Art. No.: 40001731 GTIN: 4026397715545

#### Features:

- 1 powerful LED 80 W COB (chip-on-board) 4in1 QCL RGBW (homogenous color mix)
- Zoom manual: focus manual
- Color blend stepless; color change adjustable; color fade adjustable; Dimmer electronic; pulse-width modulation variable
- Strobe effect
- The device is cooled by temperature-controlled fan
- Control via stand-alone; DMX; RDM; master/slave function
- Preprogrammed in Light Captain
- Flicker-free
- With a beam angle of 9° 25°
- Variable color temperature 1800 K 10000 K
- With mounting bracket
- Multicolor OLED display
- For application areas such as: Theater; stage; installation; rental
- Very quiet working noise