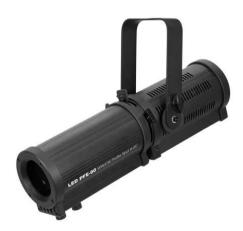

# LED PFE-60 WW/CW Profile Spot 9-25°

Profile spotlight, 60 W WW/CW LED, manual zoom, shutter blades, CRI>90

**Art. No.: 40001721** GTIN: 4026397716658

List price: 546.21 € incl. 19% VAT.

# LED PFE-60 WW/CW Profile Spot 9-25°

Profile spotlight, 60 W WW/CW LED, manual zoom, shutter blades, CRI>90

**Art. No.: 40001721** GTIN: 4026397716658