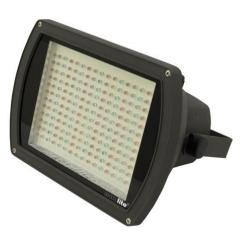

### Outdoor spot, 192 LEDs SC

LED outdoor spot with brilliant illuminating power!

Art. No.: 40000477 GTIN: 4026397282115

## Outdoor spot, 192 LEDs SC

LED outdoor spot with brilliant illuminating power!

#### Features:

- Ideal LED luminary for outdoor use
- Locking possibility at the mounting bracket
- Perfect in public places, main halls, stages, lounges
- Equipped with 192 LEDs
- Advantages of LED technology: long life of the LEDs, low power consumption, minimal heat emission, defacto maintenance free with brilliant light radiation
- Power cord with open cable ends included in the delivery
- Available in 4 solid-color, and 2 color-temperature (white) versions, as well as with Fading Colors or Switching Colors