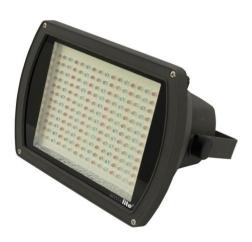

### **Outdoor spot, 192 LEDs blue**

LED outdoor spot with brilliant illuminating power!

**Art. No.: 40000472** GTIN: 4026397282016

#### Features:

- Ideal LED luminary for outdoor use
- Locking possibility at the mounting bracket
- Perfect in public places, main halls, stages, lounges
- Equipped with 192 LEDs
- Advantages of LED technology: long life of the LEDs, low power consumption, minimal heat emission, defacto maintenance free with brilliant light radiation
- Power cord with open cable ends included in the delivery
- Available in 4 solid-color, and 2 color-temperature (white) versions, as well as with Fading Colors or Switching Colors