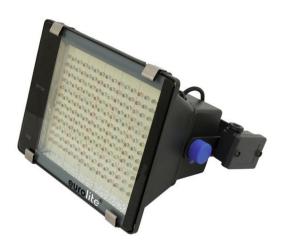

### **LED IP Outdoor Spot 192 SC**

LED outdoor spot with switching colors

**Art. No.: 40000457** GTIN: 4026397281668

#### Features:

- Ideal LED luminary for outdoor use
- Locking possibility at the mounting bracket
- Perfect in public places, main halls, stages, lounges
- Equipped with 192 LEDs
- Advantages of LED technology: long life of the LEDs, low power consumption, minimal heat emission, defacto maintenance free with brilliant light radiation
- Power cord with open cable ends included in delivery
- Available in 4 solid-color, and 2 color-temperature (white) versions, as well as with Fading Colors or Switching Colors