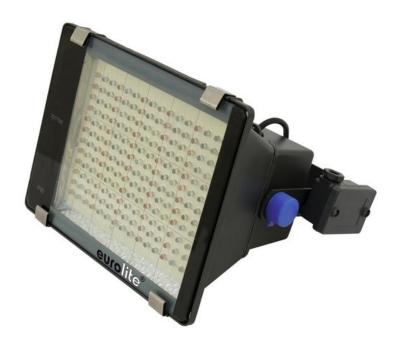

## EUROLITE LED IP Outdoor Spot 192 SC

LED outdoor spot with switching colors

GTIN: 4026397281668

#### Features:

- Ideal LED luminary for outdoor use
- Locking possibility at the mounting bracket
- Perfect in public places, main halls, stages, lounges
- Equipped with 192 LEDs
- Advantages of LED technology: long life of the LEDs, low power consumption, minimal heat emission, defacto maintenance free with brilliant light radiation
- Power cord with open cable ends included in delivery
- Available in 4 solid-color, and 2 color-temperature (white) versions, as well as with Fading Colors or Switching Colors

#### **Technical specifications:**

| Power supply:      | 230 V AC, 50 Hz                               |
|--------------------|-----------------------------------------------|
| Power consumption: | 15,00 W                                       |
| IP classification: | IP65                                          |
| Dimensions:        | Width: 20 cm<br>Depth: 26 cm<br>Height: 22 cm |
| Protection grade:  | IP65                                          |
| LED number:        | 192                                           |
| Beam angle:        | 20°                                           |