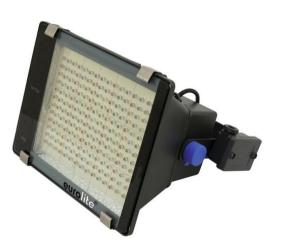

### Outdoor spot 192 LED FC

LED outdoor spot with brilliant illuminating power!

## Outdoor spot 192 LED FC

LED outdoor spot with brilliant illuminating power!

#### Features:

- Ideal LED luminary for outdoor use
- Locking possibility at the mounting bracket
- Perfect in public places, main halls, stages, lounges
- Equipped with 192 LEDs
- Advantages of LED technology: long life of the LEDs, low power consumption, minimal heat emission, defacto maintenance free with brilliant light radiation
- Power cord with open cable ends included in delivery
- Available in 4 solid-color, and 2 color-temperature (white) versions, as well as with Fading Colors or Switching Colors