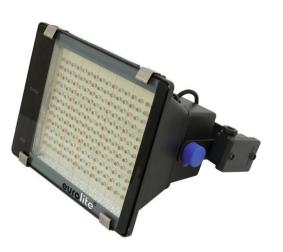

### **Outdoor spot 192 LED yellow**

LED outdoor spot with brilliant illuminating power!

Art. No.: 40000455 GTIN: 4026397280623

## Outdoor spot 192 LED yellow

LED outdoor spot with brilliant illuminating power!

#### Features:

- Ideal LED luminary for outdoor use
- Locking possibility at the mounting bracket
- Perfect in public places, main halls, stages, lounges
- Equipped with 192 LEDs
- Advantages of LED technology: long life of the LEDs, low power consumption, minimal heat emission, defacto maintenance free with brilliant light radiation
- Power cord with open cable ends included in delivery
- Available in 4 solid-color, and 2 color-temperature (white) versions, as well as with Fading Colors or Switching Colors