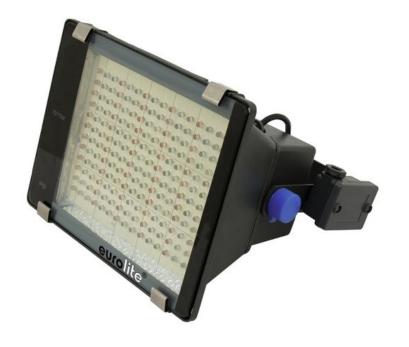

## **EUROLITE Outdoor spot 192 LED yellow**

LED outdoor spot with brilliant illuminating power!

Art. No.: 40000455

#### Features:

- Ideal LED luminary for outdoor use
- Locking possibility at the mounting bracket
- Perfect in public places, main halls, stages, lounges
- Equipped with 192 LEDs
- Advantages of LED technology: long life of the LEDs, low power consumption, minimal heat emission, defacto maintenance free with brilliant light radiation
- Power cord with open cable ends included in delivery
- Available in 4 solid-color, and 2 color-temperature (white) versions, as well as with Fading Colors or Switching Colors

### **Technical specifications:**

| Power supply:      | 230 V AC, 50 Hz |
|--------------------|-----------------|
| Power consumption: | 15,00 W         |
| IP classification: | IP65            |
| Dimensions:        | Width: 20 cm    |
|                    | Depth: 26 cm    |
|                    | Height: 22 cm   |
| Protection grade:  | IP65            |
| LED number:        | 192             |
| Beam angle:        | 20°             |