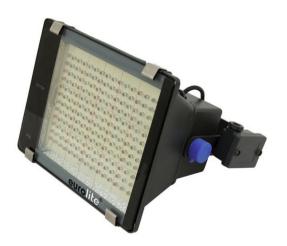

### **Outdoor spot 192 LED red**

LED outdoor spot with brilliant illuminating power!

Art. No.: 40000453 GTIN: 4026397280586

#### **Outdoor spot 192 LED red**

LED outdoor spot with brilliant illuminating power!

**Art. No.: 40000453** GTIN: 4026397280586

#### Features:

- Ideal LED luminary for outdoor use
- Locking possibility at the mounting bracket
- Perfect in public places, main halls, stages, lounges
- Equipped with 192 LEDs
- Advantages of LED technology: long life of the LEDs, low power consumption, minimal heat emission, defacto maintenance free with brilliant light radiation
- Power cord with open cable ends included in delivery
- Available in 4 solid-color, and 2 color-temperature (white) versions, as well as with Fading Colors or Switching Colors