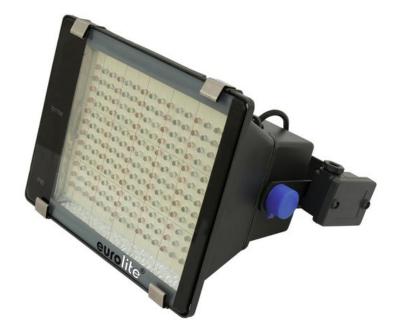

## **EUROLITE Outdoor spot 192 LED red**

LED outdoor spot with brilliant illuminating power!

**Art. No.: 40000453** GTIN: 4026397280586

#### Features:

- Ideal LED luminary for outdoor use
- Locking possibility at the mounting bracket
- Perfect in public places, main halls, stages, lounges
- Equipped with 192 LEDs
- Advantages of LED technology: long life of the LEDs, low power consumption, minimal heat emission, defacto maintenance free with brilliant light radiation
- Power cord with open cable ends included in delivery
- Available in 4 solid-color, and 2 color-temperature (white) versions, as well as with Fading Colors or Switching Colors

### **Technical specifications:**

| Power supply:      | 230 V AC, 50 Hz |
|--------------------|-----------------|
| Power consumption: | 15,00 W         |
| IP classification: | IP65            |
| Dimensions:        | Width: 20 cm    |
|                    | Depth: 26 cm    |
|                    | Height: 22 cm   |
| Protection grade:  | IP65            |
| LED number:        | 192             |
| Beam angle:        | 20°             |
| -                  | ·               |