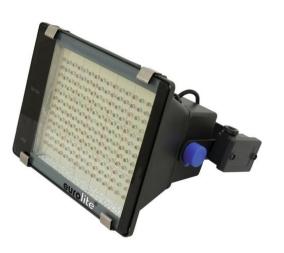

### Outdoor spot 192 LED blue

LED outdoor spot with brilliant illuminating power!

#### Art. No.: 40000452 GTIN: 4026397280562

#### Features:

- Ideal LED luminary for outdoor use
- Locking possibility at the mounting bracket
- Perfect in public places, main halls, stages, lounges
- Equipped with 192 LEDs
- Advantages of LED technology: long life of the LEDs, low power consumption, minimal heat emission, defacto maintenance free with brilliant light radiation
- Power cord with open cable ends included in delivery
- Available in 4 solid-color, and 2 color-temperature (white) versions, as well as with Fading Colors or Switching Colors