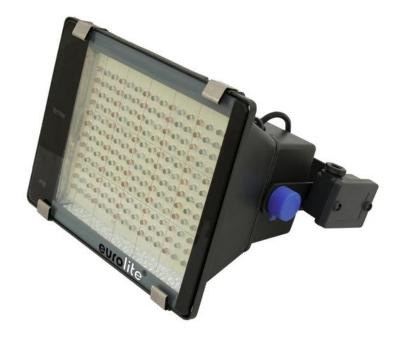

## **EUROLITE Outdoor spot 192 LED blue**

LED outdoor spot with brilliant illuminating power!

Art. No.: 40000452 GTIN: 4026397280562

#### Features:

- Ideal LED luminary for outdoor use
- Locking possibility at the mounting bracket
- Perfect in public places, main halls, stages, lounges
- Equipped with 192 LEDs
- Advantages of LED technology: long life of the LEDs, low power consumption, minimal heat emission, defacto maintenance free with brilliant light radiation
- Power cord with open cable ends included in delivery
- Available in 4 solid-color, and 2 color-temperature (white) versions, as well as with Fading Colors or Switching Colors

### **Technical specifications:**

| Power supply:      | 230 V AC, 50 Hz |  |
|--------------------|-----------------|--|
| Power consumption: | 15,00 W         |  |
| IP classification: | IP65            |  |
| Dimensions:        | Width: 20 cm    |  |
|                    | Depth: 26 cm    |  |
|                    | Height: 22 cm   |  |
| Protection grade:  | IP65            |  |
| LED number:        | 192             |  |
| Beam angle:        | 20°             |  |