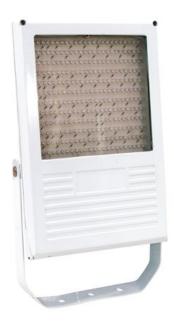

# **EUROLITE LED IP Outdoor Spot 288 FC white**

LED outdoor spot with fading colors

Art. No.: 40000367

GTIN: 4026397237467

#### Features:

- Automatic color-change
- For architectural lighting or large stage backgrounds
- Aluminum die-cast housing
- Jet-proof construction for outdoor use
- Available in black, silver or white

### **Technical specifications:**

| Power supply:           | 230 V AC, 50 Hz   |  |
|-------------------------|-------------------|--|
| Power consumption:      | 15,00 W           |  |
| IP classification:      | IP65              |  |
| Dimensions:             | Width: 24 cm      |  |
|                         | Depth: 35 cm      |  |
|                         | Height: 9,7 cm    |  |
| Protection grade:       | IP65              |  |
| Dimensions (L x W x H): | 350 x 240 x 97 mm |  |
| Weight:                 | 3 kg              |  |
| LED number:             | 288               |  |
| LED HUITIDEL.           | 200               |  |