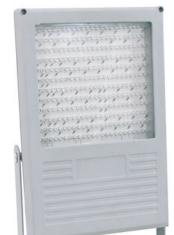

# **EUROLITE LED IP Outdoor Spot 288 FC sil**

LED outdoor spot with fading colors

Art. No.: 40000365

GTIN: 4026397237436

#### Features:

- Automatic color-change
- For architectural lighting or large stage backgrounds
- Aluminum die-cast housing
- Jet-proof construction for outdoor use
- Available in black, silver or white

### **Technical specifications:**

| Power supply:           | 230 V AC, 50 Hz   |  |
|-------------------------|-------------------|--|
| Power consumption:      | 15,00 W           |  |
| IP classification:      | IP65              |  |
| Dimensions:             | Width: 24 cm      |  |
|                         | Depth: 35 cm      |  |
|                         | Height: 9,7 cm    |  |
| Protection grade:       | IP65              |  |
| Dimensions (L x W x H): | 350 x 240 x 97 mm |  |
| LED number:             | 288               |  |
| Weight:                 | 3 kg              |  |
|                         |                   |  |