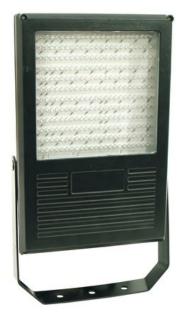

# **EUROLITE Outdoor spot 288 LED FC black**

LED 22 watt outdoor spotlight

Art. No.: 40000360

GTIN: 4026397237412

#### Features:

- Automatic color-change
- For architectural lighting or large stage backgrounds
- Aluminum die-cast housing
- Jet-proof construction for outdoor use
- Available in black, silver or white

## **Technical specifications:**

| Power supply:           | 230 V AC, 50 Hz                          |
|-------------------------|------------------------------------------|
| Power consumption:      | 15,00 W                                  |
| IP classification:      | IP65                                     |
| Dimensions:             | Width: 24 cm Depth: 35 cm Height: 9,7 cm |
| LED number:             | 288                                      |
| Protection grade:       | IP65                                     |
| Dimensions (L x W x H): | 350 x 240 x 97 mm                        |
| Weight:                 | 3 kg                                     |