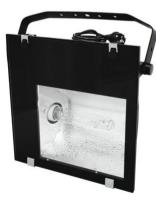

### GKF-400S Outdoor spot 400W E40 bk

Static spot as outdoor floodlight (IP65)

#### Features:

- For architectural lighting or large stage backgrounds
- Symmetrical, i.e. the same radiation angle upwards and downwards
- Aluminum die-cast housing
- Jet-proof construction for outdoor use
- Ready for connection via silicone cable with safety-plug
- For bright HQI discharge lamps
- Housing color: black
- Available in 150 W, 250 W or 400 W version