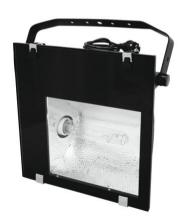

# GKF-250S Outdoor Spot 250W E40 bk

Static spot as outdoor floodlight (IP65)

Art. No.: 40000353 GTIN: 4026397365146

#### Features:

- For architectural lighting or large stage backgrounds
- Symmetrical, i.e. the same radiation angle upwards and downwards
- Aluminum die-cast housing
- Jet-proof construction for outdoor use
- Ready for connection via silicone cable with safety-plug
- For bright HQI discharge lamps
- Housing color: black
- Available in 150 W, 250 W or 400 W version
- The device is cooled by passive convection cooling
- Suitable for outdoor use IP65