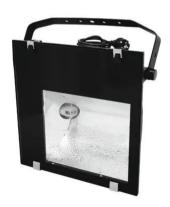

# GKF-150S Outdoor Spot 150W RX7s bk

Static spot as outdoor floodlight (IP65)

Art. No.: 40000350 GTIN: 4026397430882

# **GKF-150S Outdoor Spot 150W RX7s** bk

Static spot as outdoor floodlight (IP65)

**Art. No.: 40000350** GTIN: 4026397430882

#### Features:

- For architectural lighting or large stage backgrounds
- Symmetrical, i.e. the same radiation angle upwards and downwards
- Aluminum die-cast housing
- Jet-proof construction for outdoor use
- Ready for connection via silicone cable with safety-plug
- For bright HQI discharge lamps
- Housing color: black
- Available in 150 W, 250 W or 400 W version
- The device is cooled by passive convection cooling
- Suitable for outdoor use IP65